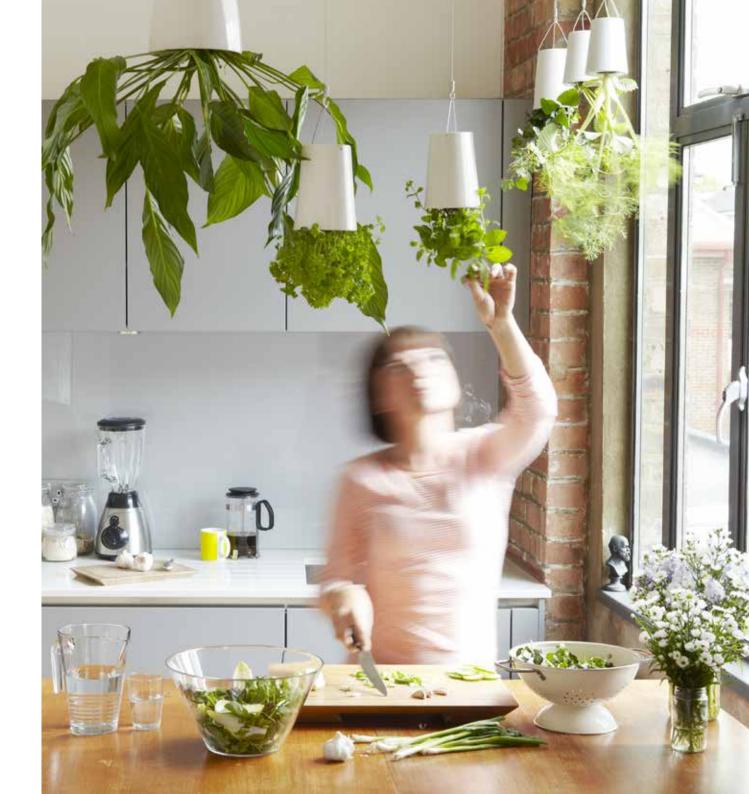

'Our products celebrate all growing things, because we know that spaces that sustain plants are beautiful, healthy and bring vitality to the built environment' Patrick Morris, Creative Director

We have been developing new gardening products that allow urban dwellers to make more of their living and working spaces since 2007. Our Red Dot Award winning Sky Planter inverts the traditional potted plant, hanging it from the ceiling to create stunning displays of air-filtering foliage, flowers and herbs. We have now extended our range to include the Boskke Cube, reassembling the humble plant pot, putting the organic process of growth on display, rather than hiding it away.

# Sky Planter Recycled

Produced from 100% recycled plastic, the Sky Planter Recycled range offers a creative solution to your indoor gardening. A float-stick indicates the water level and each planter is supplied with a hanging system for easy installation. Each Sky Planter product uses Boskke's Slo-Flo irrigation technology and includes a ceiling hook, plastic plug, 30cm and 70cm suspension wire.

# **Sky Planter Ceramic**

Crafted from high quality stoneware ceramic, every piece in this range is made by hand and finished with a pure white or coal black glaze. Available in three sizes with optional ceiling or wall-mounted display accessories, this award winning Sky Planter creates a stunning feature in any interior. Each Sky Planter product uses Boskke's Slo-Flo irrigation technology, and includes a ceiling hook and plastic plug.