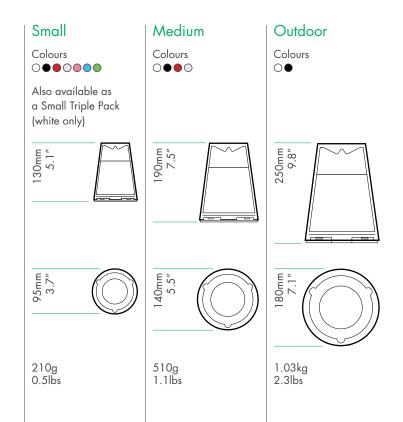

# Sky Planter Recycled

Produced from 100% recycled plastic, the Sky Planter Recycled range offers a creative solution to your indoor gardening. A float-stick indicates the water level and each planter is supplied with a hanging system for easy installation. Each Sky Planter product uses Boskke's Slo-Flo irrigation technology and includes a ceiling hook, plastic plug, 30cm and 70cm suspension wire.

| Mini                                         | Small         | Medium     |
|----------------------------------------------|---------------|------------|
| Colours                                      | Colours       | Colours    |
| O<br>Also available as a<br>Mini Triple Pack | 0             | ○●         |
| 120mm<br>4.7"                                | 140mm<br>5.5″ | 190mm 7.5" |
| 90mm                                         | 105mm         | 165mm      |
| 3.5″                                         | 4.1"          | 6.5,"      |
| 470g                                         | 630g          | 1.5kg      |
| 1.1lbs                                       | 1.4lbs        | 3.3lbs     |