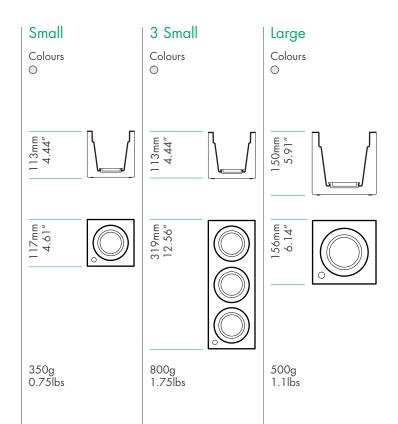

| Mini                                         | Small         | Medium     |
|----------------------------------------------|---------------|------------|
| Colours                                      | Colours       | Colours    |
| O<br>Also available as a<br>Mini Triple Pack | 0             | ○●         |
| 120mm<br>4.7"                                | 140mm<br>5.5″ | 190mm 7.5" |
| 90mm                                         | 105mm         | 165mm      |
| 3.5″                                         | 4.1"          | 6.5,"      |
| 470g                                         | 630g          | 1.5kg      |
| 1.1lbs                                       | 1.4lbs        | 3.3lbs     |