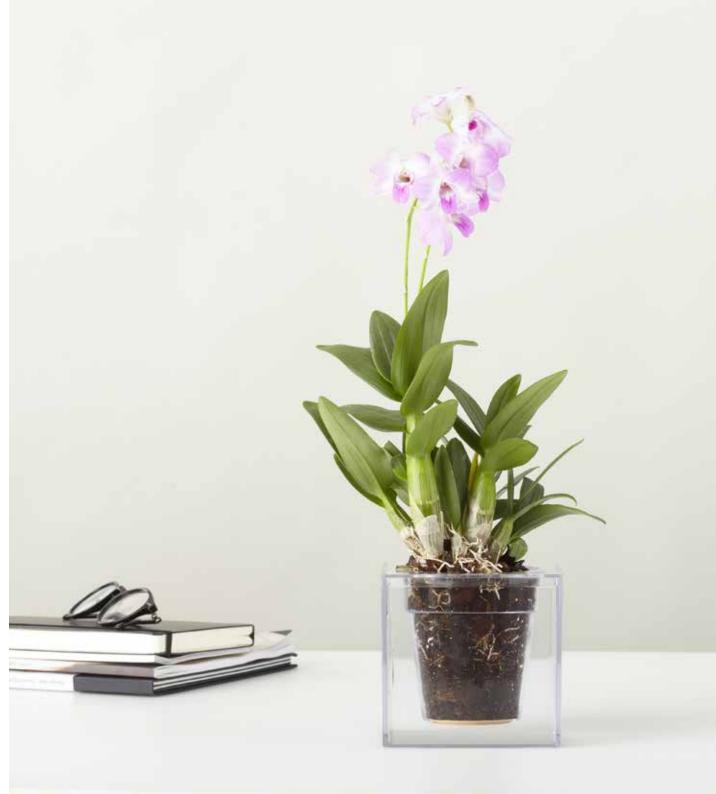

## Boskke Cube

Introducing Boskke Cube.

'We have deconstructed the traditional plant pot and put it back together in a literally more transparent way. The clear plastic body reveals the water, soil, and roots of the plant, allowing you to witness firsthand the mechanics of plant growth.'

Patrick Morris, Creative Director

The clear body of the Boskke Cube also acts as a water reservoir, supplying up to four weeks of moisture through Boskke's Slo-Flo watering system.