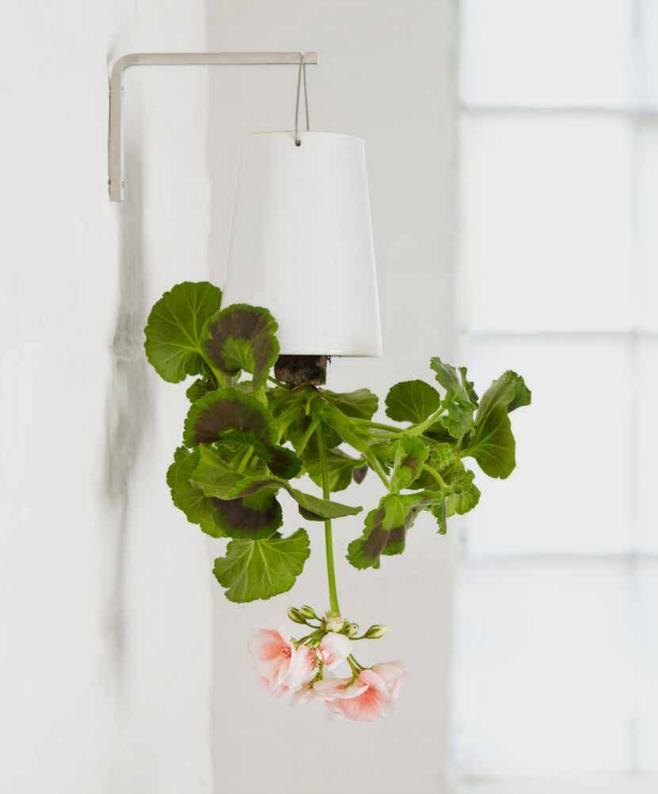

# **Sky Planter Ceramic**

Crafted from high quality stoneware ceramic, every piece in this range is made by hand and finished with a pure white or coal black glaze. Available in three sizes with optional ceiling or wall-mounted display accessories, this award winning Sky Planter creates a stunning feature in any interior. Each Sky Planter product uses Boskke's Slo-Flo irrigation technology, and includes a ceiling hook and plastic plug.

# Sky Planter Ceramic Range Accessories

The Sky Planter Ceramic is offered with a choice of hanging accessory sold separately; a 1500mm ceiling extension with adjustable hook, or the choice of two sizes of wall mount. These accessories are hand crafted from high quality stainless steel, come with full instructions, and are easy to install.