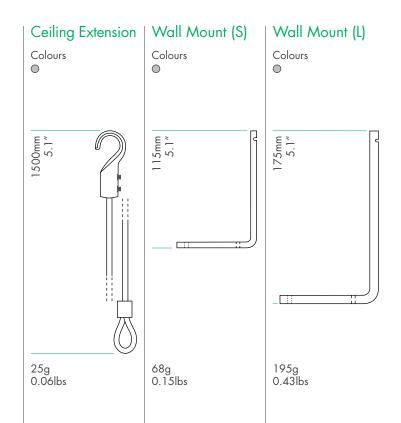

# Sky Planter Ceramic Range Accessories

The Sky Planter Ceramic is offered with a choice of hanging accessory sold separately; a 1500mm ceiling extension with adjustable hook, or the choice of two sizes of wall mount. These accessories are hand crafted from high quality stainless steel, come with full instructions, and are easy to install.