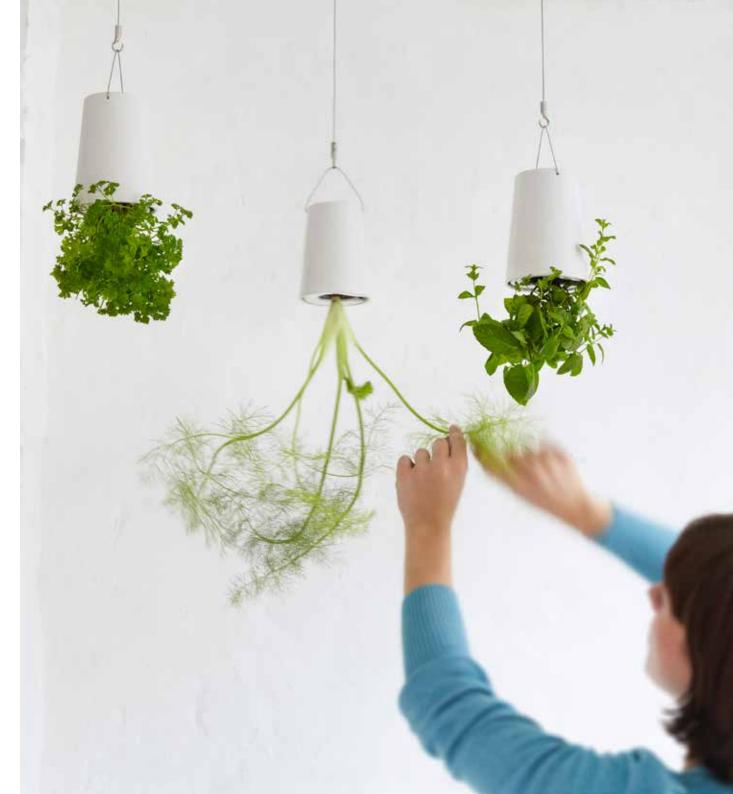

# Sky Planter Recycled

Produced from 100% recycled plastic, the Sky Planter Recycled range offers a creative solution to your indoor gardening. A float-stick indicates the water level and each planter is supplied with a hanging system for easy installation. Each Sky Planter product uses Boskke's Slo-Flo irrigation technology and includes a ceiling hook, plastic plug, 30cm and 70cm suspension wire.

# **Sky Planter Ceramic**

Crafted from high quality stoneware ceramic, every piece in this range is made by hand and finished with a pure white or coal black glaze. Available in three sizes with optional ceiling or wall-mounted display accessories, this award winning Sky Planter creates a stunning feature in any interior. Each Sky Planter product uses Boskke's Slo-Flo irrigation technology, and includes a ceiling hook and plastic plug.