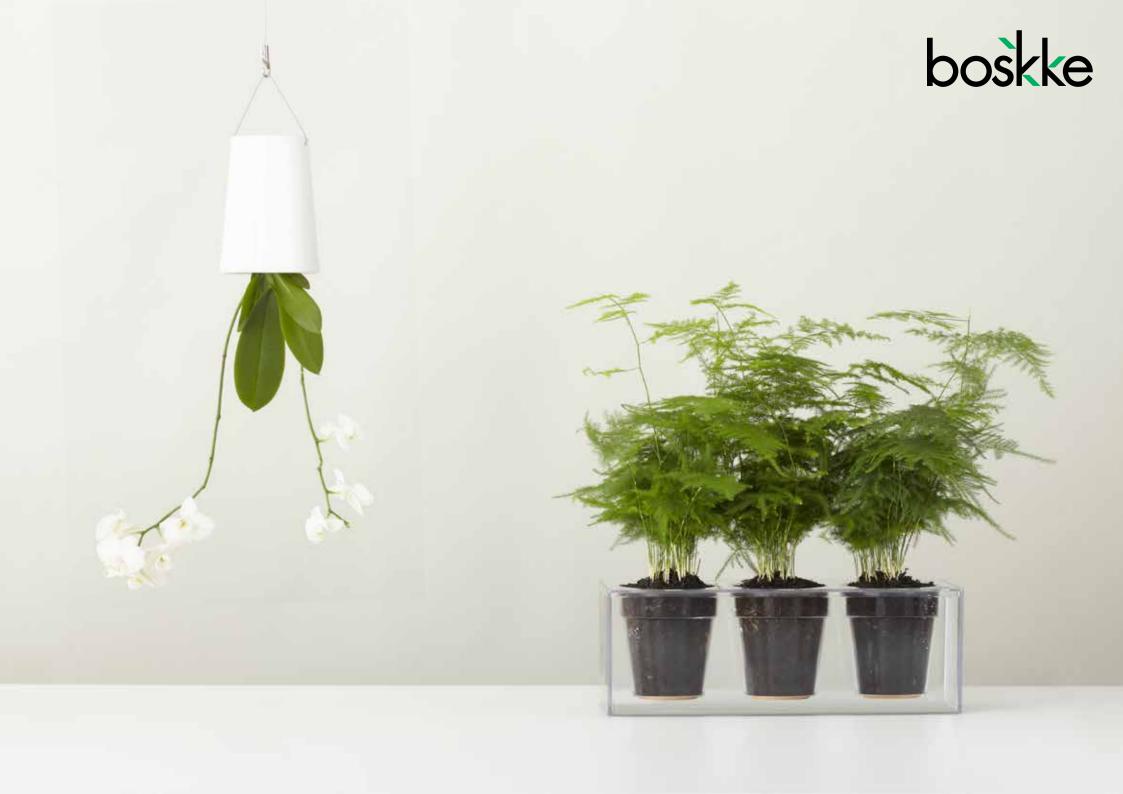

'Our products celebrate all growing things, because we know that spaces that sustain plants are beautiful, healthy and bring vitality to the built environment' Patrick Morris, Creative Director

We have been developing new gardening products that allow urban dwellers to make more of their living and working spaces since 2007. Our Red Dot Award winning Sky Planter inverts the traditional potted plant, hanging it from the ceiling to create stunning displays of air-filtering foliage, flowers and herbs. We have now extended our range to include the Boskke Cube, reassembling the humble plant pot, putting the organic process of growth on display, rather than hiding it away.

## Boskke Cube

Introducing Boskke Cube.

'We have deconstructed the traditional plant pot and put it back together in a literally more transparent way. The clear plastic body reveals the water, soil, and roots of the plant, allowing you to witness firsthand the mechanics of plant growth.'

Patrick Morris, Creative Director

The clear body of the Boskke Cube also acts as a water reservoir, supplying up to four weeks of moisture through Boskke's Slo-Flo watering system.